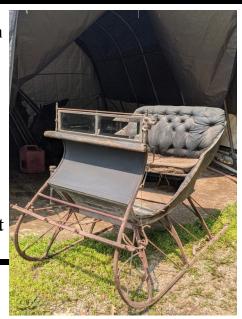

#### Next meeting Wednesday night 7pm August 4th

The newest donation comes from The Anderson Family in Gardner. This sleigh has been in their family for generations going back to the Partridges who moved to Gardner from Reading, it is possible that some of the family members lived in East Templeton where Partridgeville got it's name. Research will one day tell the whole story, but in the meantime, we will enjoy this unusual sleigh with a double beveled glass windshield. The wood has been cleaned and the leather treated, now to address the steel frame and find a spot in our collection or at least display it during our outdoor events.