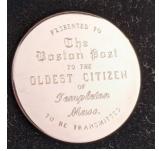

### Event Sponsors

A special Thank you to Templeton Light

During day one of the Senior Center re-opening we heard from speakers, Cindy Shea, Jan Lefebvre, Jackie Prime, Adam LaMontagne, Mike Currie, State Senator Ann Gobi, State Rep Susannah Whipps, Selectwoman Theresa Griffis, & Brian Tanguay from the Narragansett Historical Society as well as music by Dennis D'Ambroise! In addition to that we had Rita Tkaczyk, the eldest Templeton resident at 100 years old, presented with the Boston Post Cane Award!!

A tradition since 1909, it was an honor to present the Cane to Rita, she was very happy to accept it along with a hand made cane created by Rene Goguen with a Massachusetts quarter mounted in the top handle. The original cane was returned to the display case and is currently on display in the document room of the Historical Society. A small lapel pin with the engraving on the cane was created by Tanguay Jewelers and given to Rita to wear.