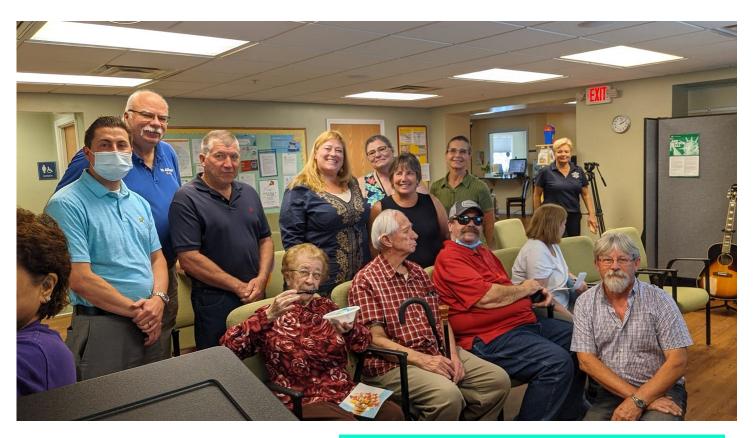

### Event Sponsors

A special Thank you to Templeton Light

During day one of the Senior Center re-opening we heard from speakers, Cindy Shea, Jan Lefebvre, Jackie Prime, Adam LaMontagne, Mike Currie, State Senator Ann Gobi, State Rep Susannah Whipps, Selectwoman Theresa Griffis, & Brian Tanguay from the Narragansett Historical Society as well as music by Dennis D'Ambroise! In addition to that we had Rita Tkaczyk, the eldest Templeton resident at 100 years old, presented with the Boston Post Cane Award!!

A tradition since 1909, it was an honor to present the Cane to Rita, she was very happy to accept it along with a hand made cane created by Rene Goguen with a Massachusetts quarter mounted in the top handle. The original cane was returned to the display case and is currently on display in the document room of the Historical Society. A small lapel pin with the engraving on the cane was created by Tanguay Jewelers and given to Rita to wear.